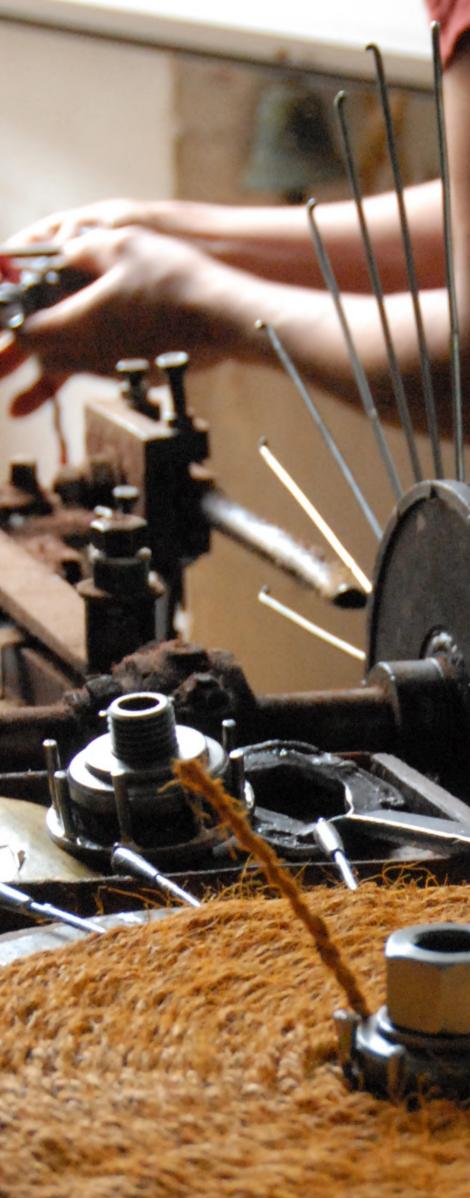

# CUSTOMZED CREATIONS



## MULTICOLORED & TWO-TONED



www.scourtinerie.com

#### INFORMATION & ADVICE

Our carpets are available in plain, two-tone & multicolor.

Sizes range from 25 to 250 cm.



A **COLOR CHART** IS AVAILABLE ON OUR WEBSITE.

FOR SMALL SIZES MAKE SURE **TO LIMIT THE NUMBER** OF COLORS.

YOU CAN BE INSPIRED BY EXISTING MODELS ON OUR WEBSITE OR SOCIAL NETWORKS : INSTAGRAM & FACEBOOK



ADVICE -CHOICE OF COLORS





SIZES

MAXIMUM OF COLORS



| 25 TO<br>43CM | 2 TO 3 COLORS<br>-<br>4 STRIPES   |
|---------------|-----------------------------------|
| 43 TO<br>80CM | 3 TO 4 COLORS<br>-<br>6 STRIPES   |
| > 80CM        | 3 TO 5 COLORS<br>-<br>> 6 STRIPES |



#### DESIGN OF A **CUSTOMIZED SCOURTIN**

### **STEP 1**

Choose the diameter of your scourtin : 25 cm to 250 cm, oval ou round.

### STEP 2

Set the colors of your composition using the color chart.

STEP 3

Combine your colors by indicating the size of the colored stripes or let our weavers create your carpet according to their skills.

80 cm

r

white

um naturae

# SOME INSPIRATIONS



#### - THE TWO-TONED -



# SOME INSPIRATIONS





### - THE MULTICOLORED -