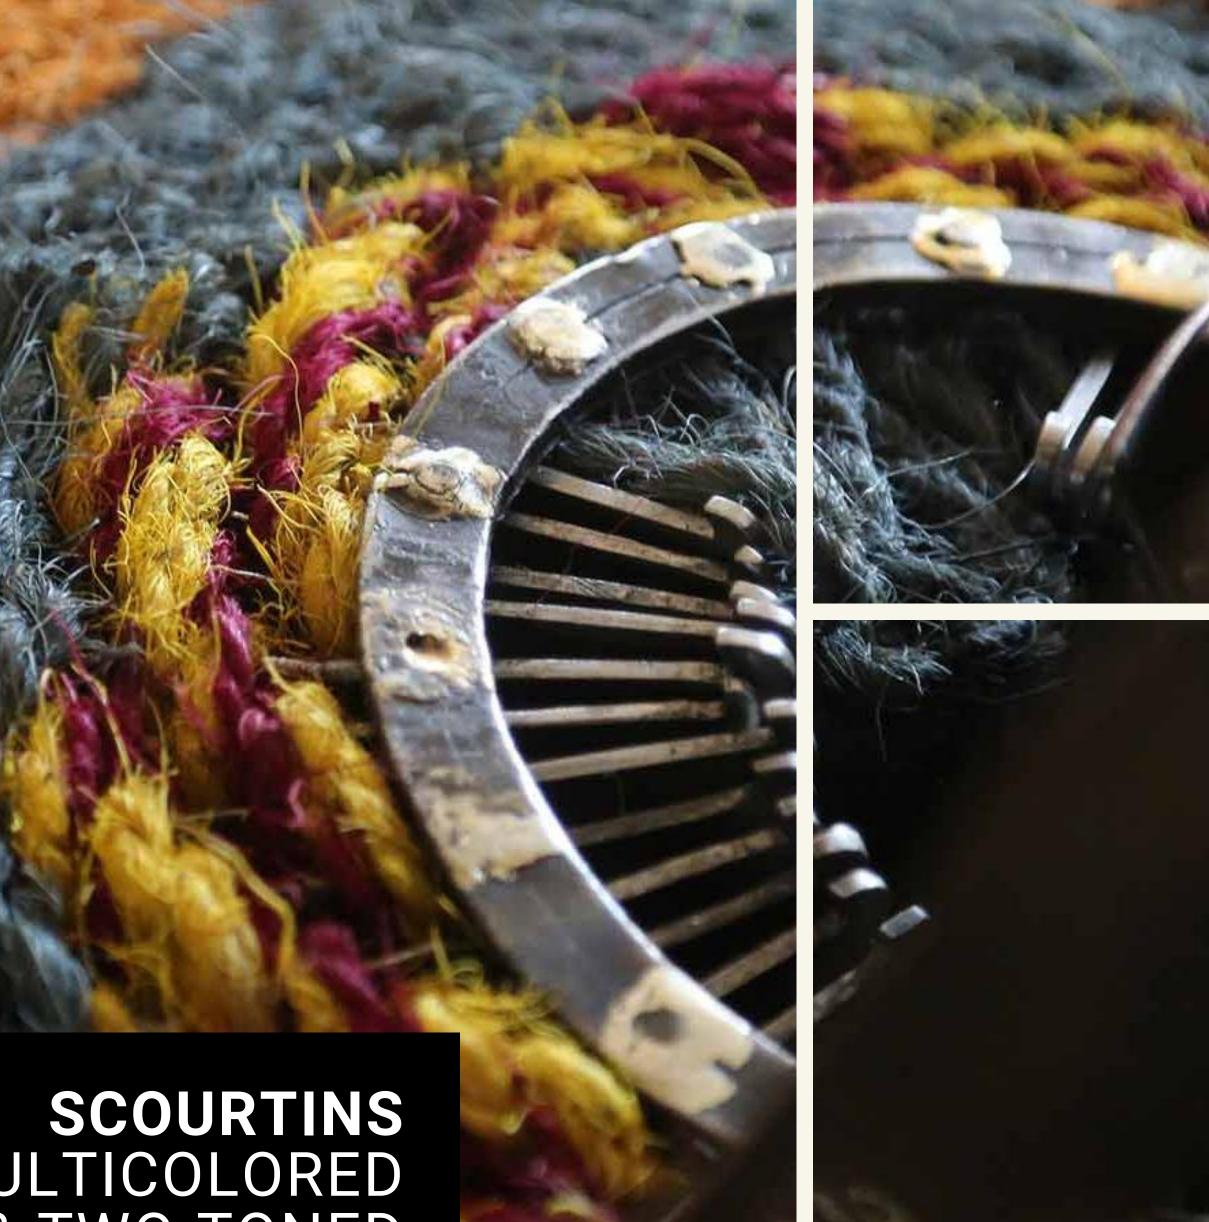

## MULTICOLORED & TWO-TONED

www.scourtinerie.com

#### INFORMATION & ADVICE

Our carpets are available in plain, two-tone & multicolor.

Sizes range from 25 to 250 cm.

A **COLOR CHART** IS AVAILABLE ON OUR WEBSITE.

FOR SMALL SIZES MAKE SURE **TO LIMIT THE NUMBER** OF COLORS.

YOU CAN BE INSPIRED BY EXISTING MODELS ON OUR WEBSITE OR SOCIAL NETWORKS : INSTAGRAM & FACEBOOK

ADVICE -CHOICE OF COLORS

SIZES

MAXIMUM OF COLORS

| 25 TO<br>43CM | 2 TO 3 COLORS<br>-<br>4 STRIPES   |
|---------------|-----------------------------------|
| 43 TO<br>80CM | 3 TO 4 COLORS<br>-<br>6 STRIPES   |
| > 80CM        | 3 TO 5 COLORS<br>-<br>> 6 STRIPES |