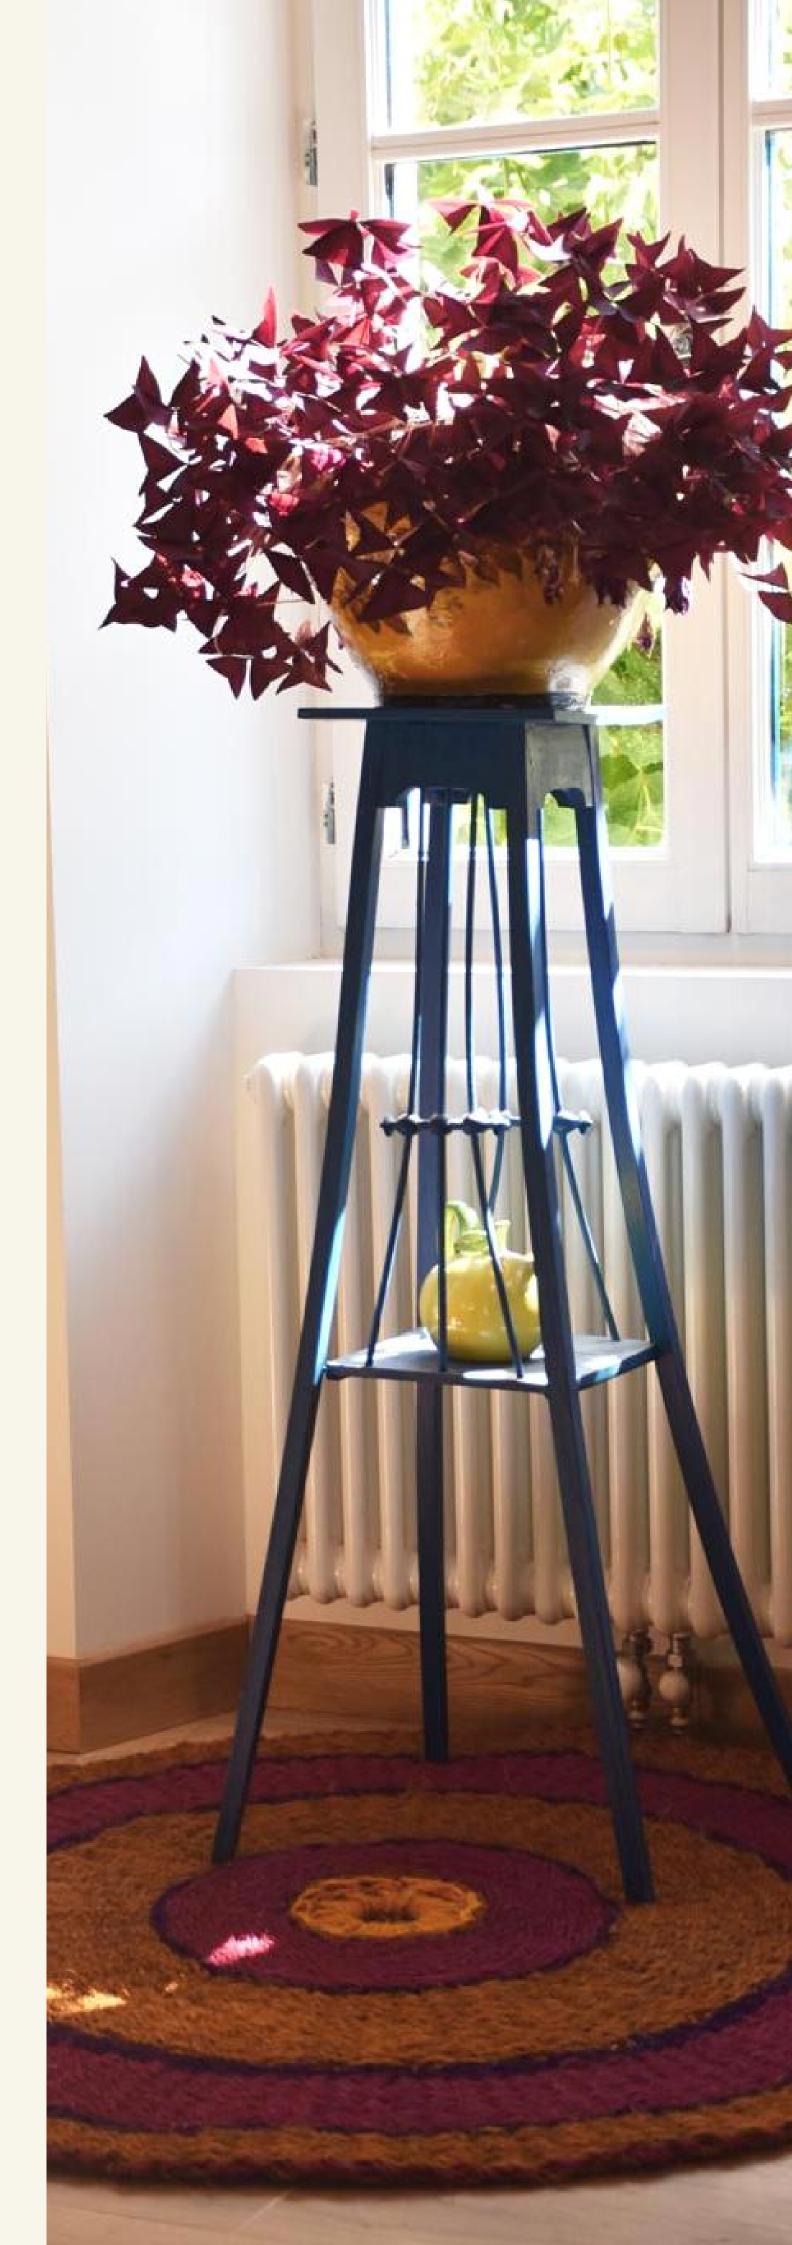

# CUSTOMZED CREATIONS



## MULTICOLORED & TWO-TONED



www.scourtinerie.com

#### INFORMATION & ADVICE

Our carpets are available in plain, two-tone & multicolor.

Sizes range from 25 to 250 cm.



A **COLOR CHART** IS AVAILABLE ON OUR WEBSITE.

FOR SMALL SIZES MAKE SURE **TO LIMIT THE NUMBER** OF COLORS.

YOU CAN BE INSPIRED BY EXISTING MODELS ON OUR WEBSITE OR SOCIAL NETWORKS : INSTAGRAM & FACEBOOK



ADVICE -CHOICE OF COLORS





SIZES

MAXIMUM OF COLORS



| 25 TO<br>43CM | 2 TO 3 COLORS<br>-<br>4 STRIPES   |
|---------------|-----------------------------------|
| 43 TO<br>80CM | 3 TO 4 COLORS<br>-<br>6 STRIPES   |
| > 80CM        | 3 TO 5 COLORS<br>-<br>> 6 STRIPES |



#### DESIGN OF A **CUSTOMIZED SCOURTIN**

### **STEP 1**

Choose the diameter of your scourtin : 25 cm to 250 cm, oval ou round.

### STEP 2

Set the colors of your composition using the color chart.

STEP 3

Combine your colors by indicating the size of the colored stripes or let our weavers create your carpet