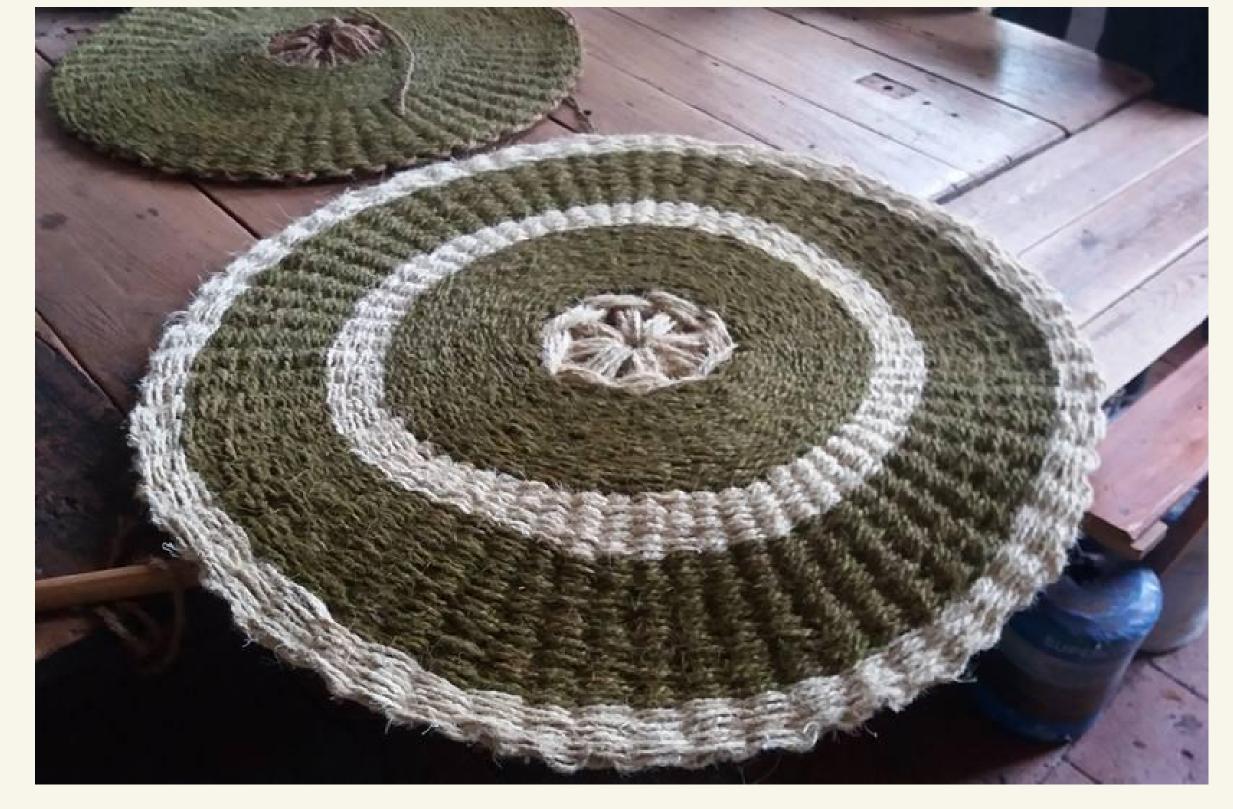

LORS.

YOU CAN BE INSPIRED BY EXISTING MODELS ON OUR WEBSITE OR SOCIAL NETWORKS : INSTAGRAM & FACEBOOK



ADVICE -CHOICE OF COLORS





SIZES

MAXIMUM OF COLORS



| 25 TO<br>43CM | 2 TO 3 COLORS<br>-<br>4 STRIPES   |
|---------------|-----------------------------------|
| 43 TO<br>80CM | 3 TO 4 COLORS<br>-<br>6 STRIPES   |
| > 80CM        | 3 TO 5 COLORS<br>-<br>> 6 STRIPES |



#### DESIGN OF A **CUSTOMIZED SCOURTIN**

### **STEP 1**

Choose the diameter of your scourtin : 25 cm to 250 cm, oval ou round.

### STEP 2

Set the colors of your composition using the color chart.

STEP 3

Combine your colors by indicating the size of the colored stripes or let our weavers create your carpet according to their skills.

80 cm

r

white

um naturae

# SOME INSPIRATIONS



#### - THE TWO-TONED -



# SOME INSPIRATIONS





### - THE MULTICOLORED -