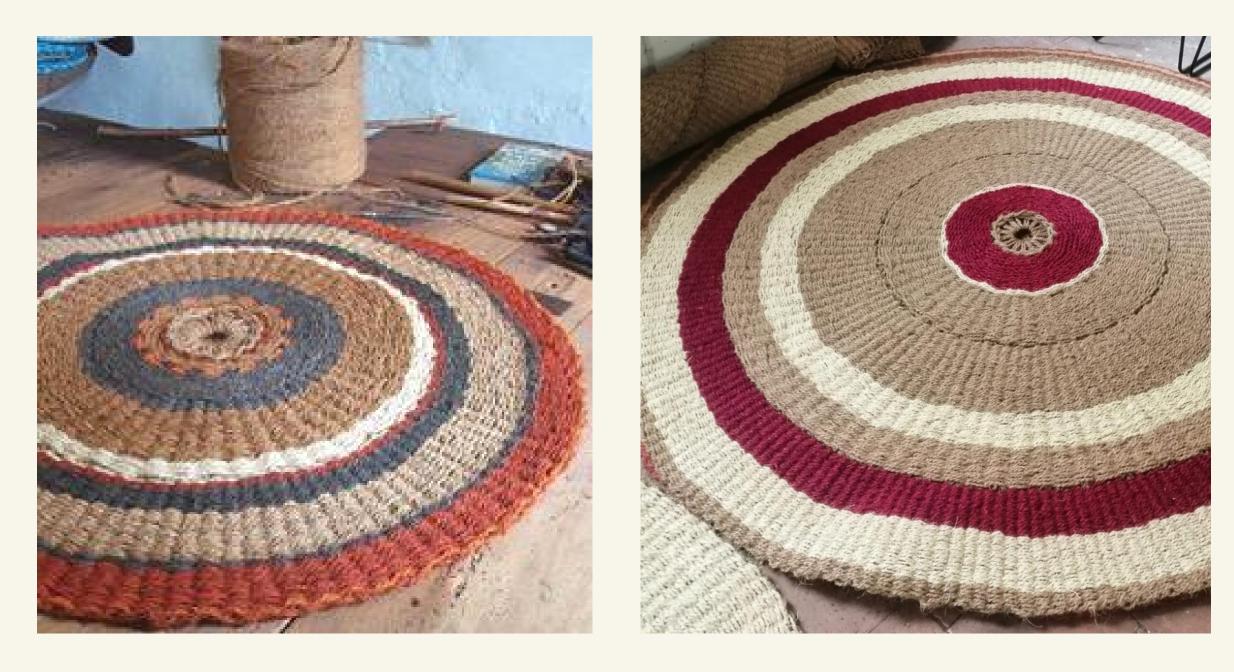

RED BY EXISTING MODELS ON OUR WEBSITE OR SOCIAL NETWORKS : INSTAGRAM & FACEBOOK



ADVICE -CHOICE OF COLORS





SIZES

MAXIMUM OF COLORS



| 25 TO<br>43CM | 2 TO 3 COLORS<br>-<br>4 STRIPES   |
|---------------|-----------------------------------|
| 43 TO<br>80CM | 3 TO 4 COLORS<br>-<br>6 STRIPES   |
| > 80CM        | 3 TO 5 COLORS<br>-<br>> 6 STRIPES |



#### DESIGN OF A **CUSTOMIZED SCOURTIN**

### **STEP 1**

Choose the diameter of your scourtin : 25 cm to 250 cm, oval ou round.

### STEP 2

Set the colors of your composition using the color chart.

STEP 3

Combine your colors by indicating the size of the colored stripes or let our weavers create your carpet according to their skills.

80 cm

r

white

um naturae

# SOME INSPIRATIONS



#### - THE TWO-TONED -



# SOME INSPIRATIONS





### - THE MULTICOLORED -