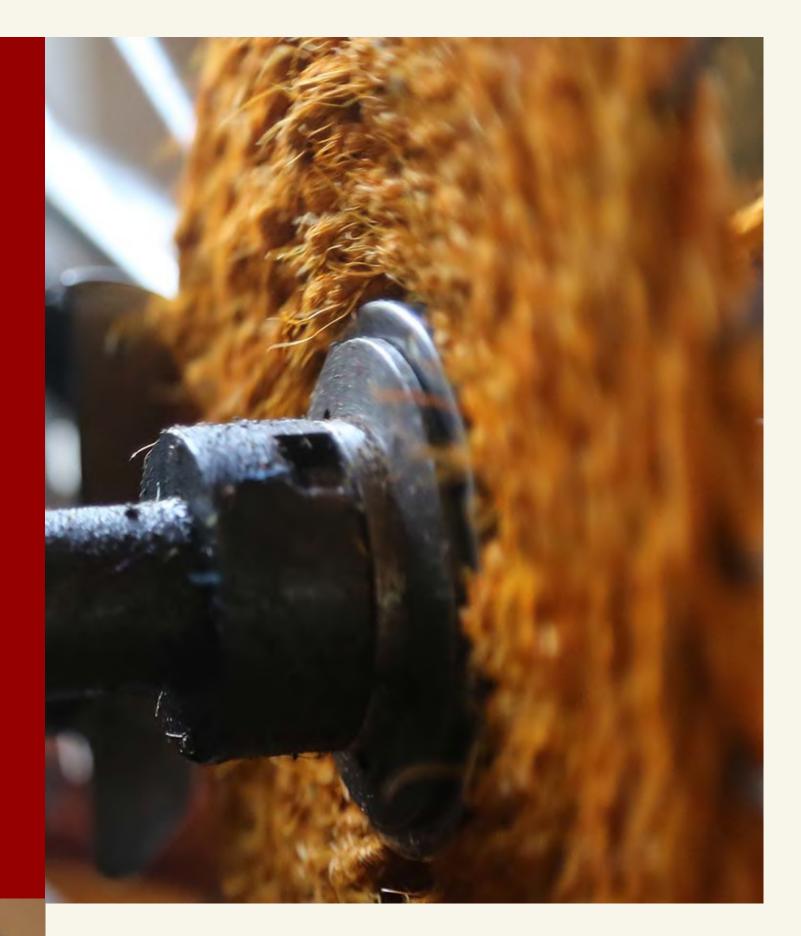

#### DESIGN OF A **CUSTOMIZED SCOURTIN**

### **STEP 1**

Choose the diameter of your scourtin : 25 cm to 250 cm, oval ou round.

### STEP 2

Set the colors of your composition using the color chart.

STEP 3

Combine your colors by indicating the size of the colored stripes or let our weavers create your carpet according to their skills.