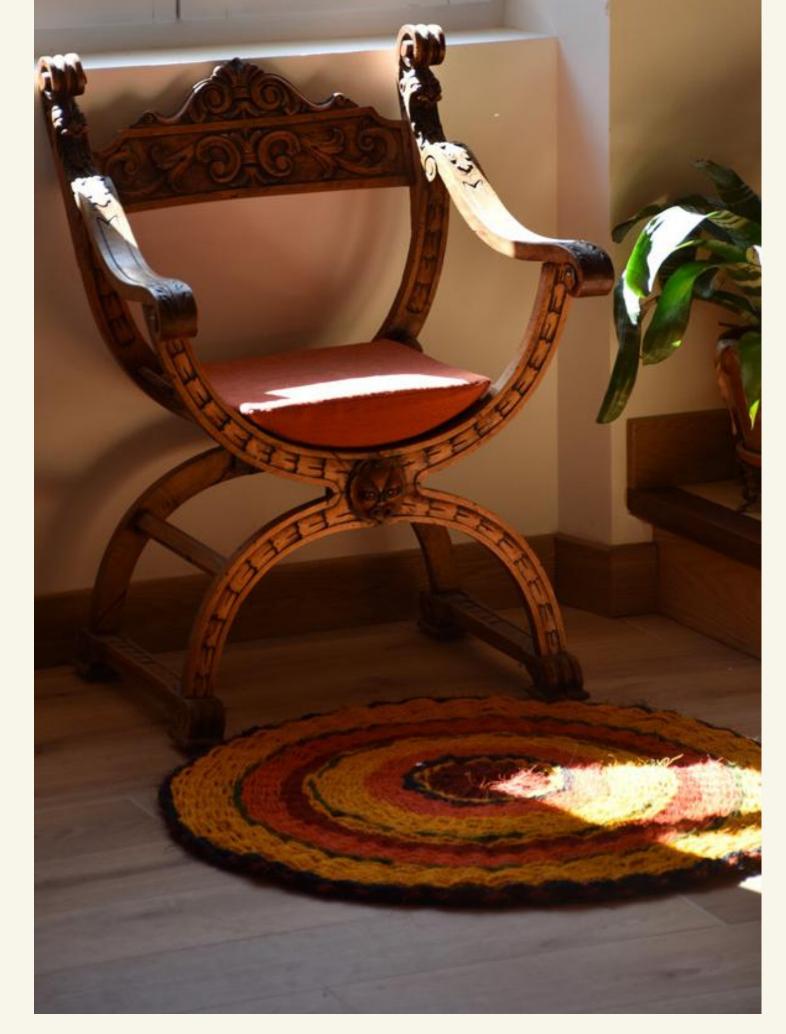

# CUSTOMZED CREATIONS



## MULTICOLORED & TWO-TONED



www.scourtinerie.com

#### INFORMATION & ADVICE

Our carpets are available in plain, two-tone & multicolor.

Sizes range from 25 to 250 cm.



A **COLOR CHART** IS AVAILABLE ON OUR WEBSITE.

FOR SMALL SIZES MAKE SURE **TO LIMIT THE NUMBER** OF COLORS.

YOU CAN BE INSPIRED BY EXISTING MODELS ON OUR WEBSITE OR SOCIAL NETWORKS : INSTAGRAM & FACEBOOK



ADVICE -CHOICE OF COLORS





SIZES

MAXIMUM OF COLORS



| 25 TO<br>43CM | 2 TO 3 COLORS<br>-<br>4 STRIPES   |
|---------------|-----------------------------------|
| 43 TO<br>80CM | 3 TO 4 COLORS<br>-<br>6 STRIPES   |
| > 80CM        | 3 TO 5 COLORS<br>-<br>> 6 STRIPES |



#### DESIGN OF A **CUSTOMIZED SCOURTIN**

### **STEP 1**

Choose the diameter of your scourtin : 25 cm to 250 cm, oval ou round.

### STEP 2

Set the colors of your composition using the color chart.

STEP 3

Combine your colors by indicating the size of the colored stripes or let our weavers create your carpet according to their skills.

80 cm

r

white

um naturae

# SOME INSPIRATIONS



#### - THE TWO-TONED -



# SOME INSPIRATIONS





### - THE MULTICOLORED -