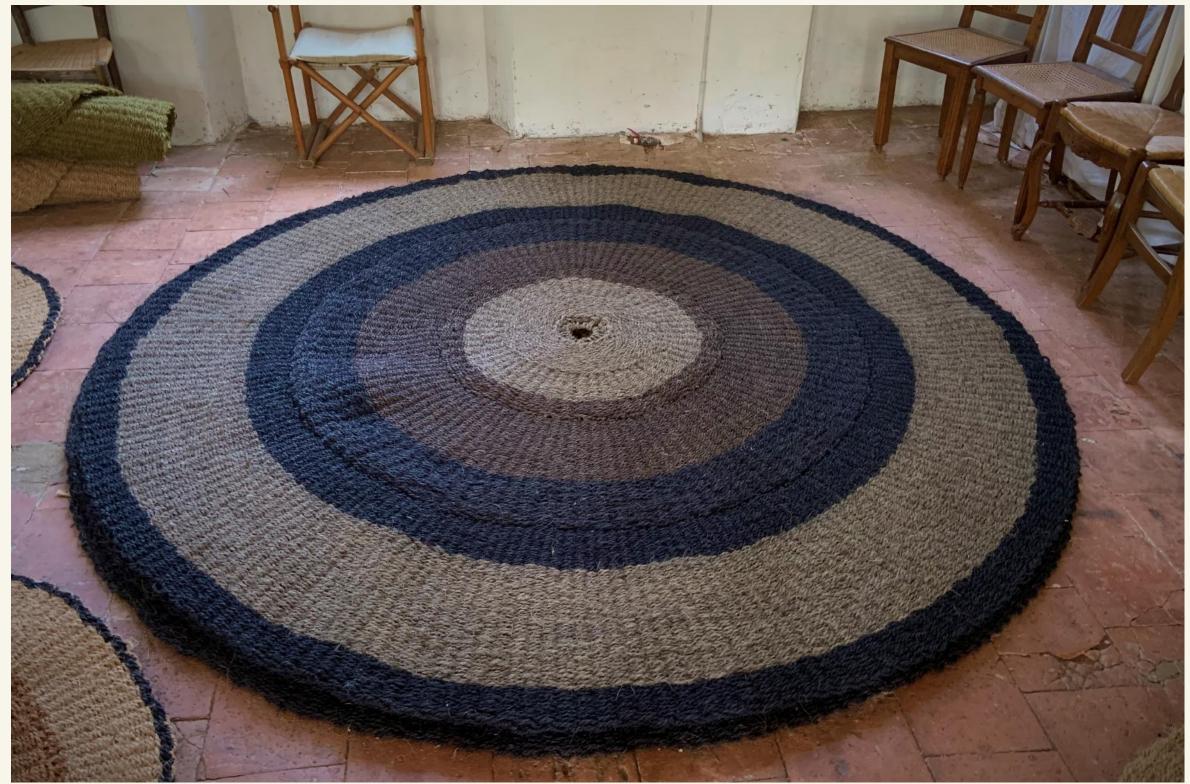

D BY EXISTING MODELS ON OUR WEBSITE OR SOCIAL NETWORKS : INSTAGRAM & FACEBOOK



ADVICE -CHOICE OF COLORS





SIZES

MAXIMUM OF COLORS



| 25 TO<br>43CM | 2 TO 3 COLORS<br>-<br>4 STRIPES   |
|---------------|-----------------------------------|
| 43 TO<br>80CM | 3 TO 4 COLORS<br>-<br>6 STRIPES   |
| > 80CM        | 3 TO 5 COLORS<br>-<br>> 6 STRIPES |



#### DESIGN OF A **CUSTOMIZED SCOURTIN**

### **STEP 1**

Choose the diameter of your scourtin : 25 cm to 250 cm, oval ou round.

### STEP 2

Set the colors of your composition using the color chart.

STEP 3

Combine your colors by indicating the size of the colored stripes or let our weavers create your carpet according to their skills.

80 cm

r

white

um naturae

# SOME INSPIRATIONS



#### - THE TWO-TONED -



# SOME INSPIRATIONS





### - THE MULTICOLORED -