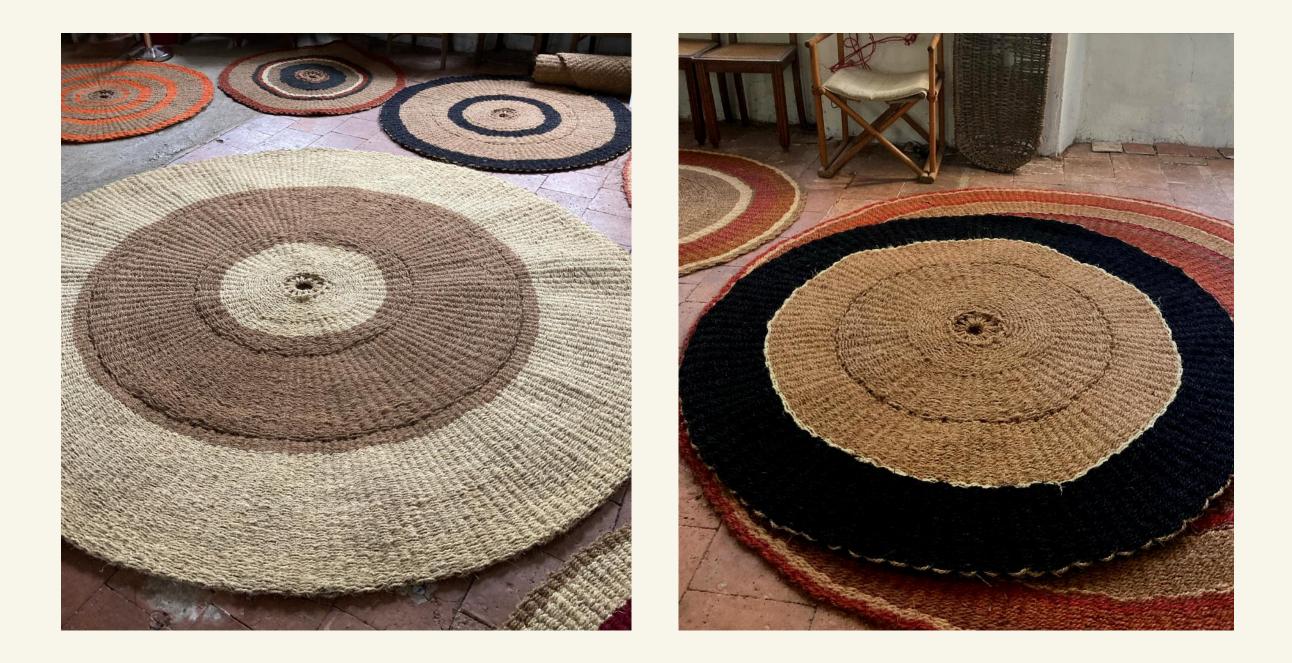

O LIMIT THE NUMBER** OF COLORS.

YOU CAN BE INSPIRED BY EXISTING MODELS ON OUR WEBSITE OR SOCIAL NETWORKS : INSTAGRAM & FACEBOOK



ADVICE -CHOICE OF COLORS





SIZES

MAXIMUM OF COLORS



| 25 TO<br>43CM | 2 TO 3 COLORS<br>-<br>4 STRIPES   |
|---------------|-----------------------------------|
| 43 TO<br>80CM | 3 TO 4 COLORS<br>-<br>6 STRIPES   |
| > 80CM        | 3 TO 5 COLORS<br>-<br>> 6 STRIPES |



#### DESIGN OF A **CUSTOMIZED SCOURTIN**

### **STEP 1**

Choose the diameter of your scourtin : 25 cm to 250 cm, oval ou round.

### STEP 2

Set the colors of your composition using the color chart.

STEP 3

Combine your colors by indicating the size of the colored stripes or let our weavers create your carpet according to their skills.

80 cm

r

white

um naturae

# SOME INSPIRATIONS



#### - THE TWO-TONED -



# SOME INSPIRATIONS





### - THE MULTICOLORED -